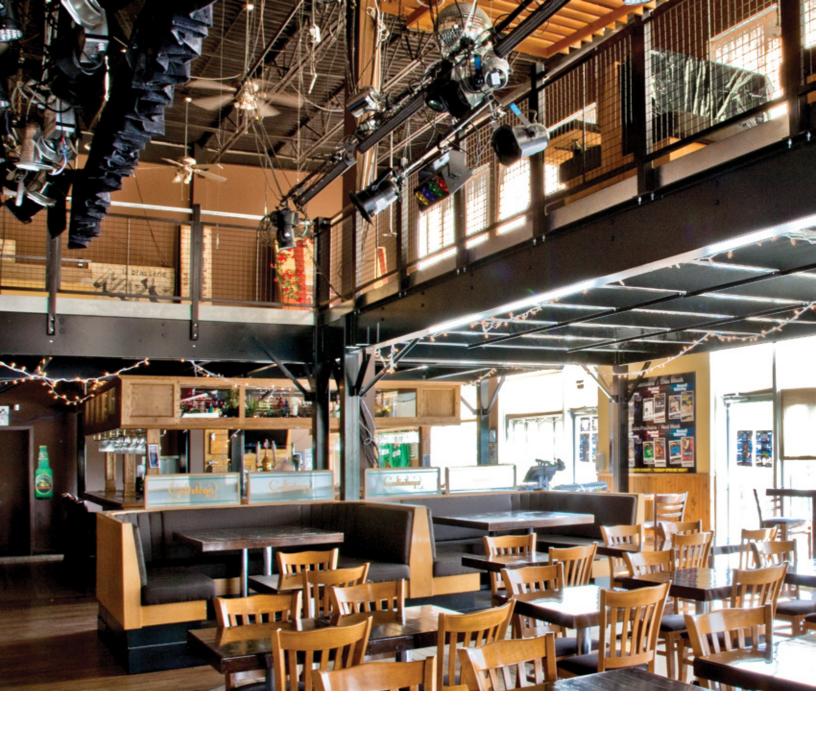

### Restaurant

#### Mezzanine

Need addtional space for a private party or VIP area? Double your service capacity with a Cogan mezzanine.

This is ideal for restaurants and bars that feature live performances. Where a stage takes up room that could otherwise be filled by tables and chairs, there is no need to turn away eager customers. Rock on all night with mezzanine level seating! Faster than you ever imagined possible, our team of experts can built a restaurant-grade mezzanine that will blend seamlessly with the look and décor of your establishment.