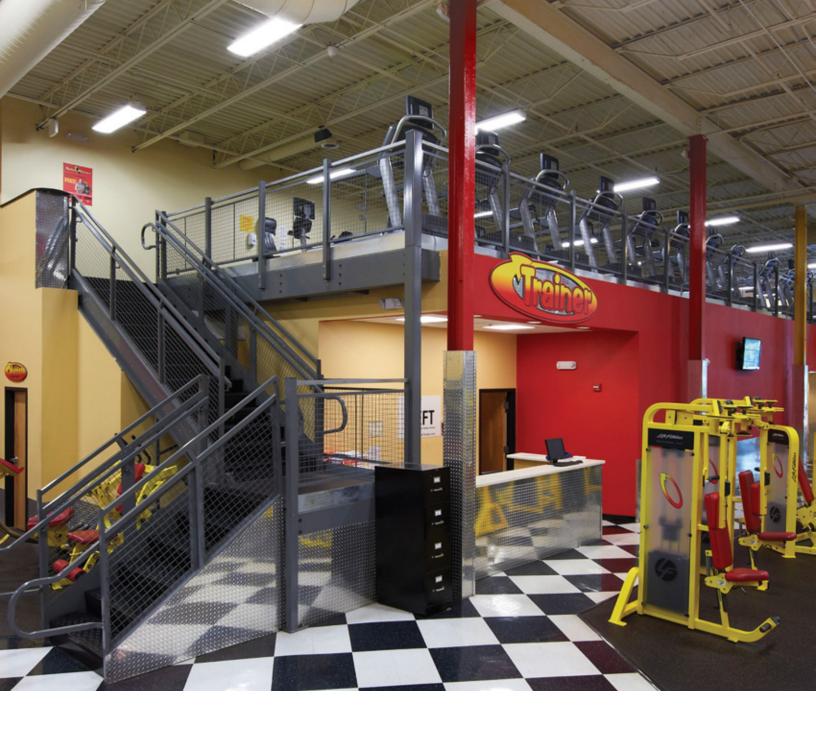

## **Fitness Center**

#### Mezzanine

Sometimes the best way to trim down is to build up. Get lean with Cogan mezzanines. We're here to spot you! Sweat it out with Cogan structural mezzanines for fitness applications. When you need a strong platform to support heavy weight-lifting and exercise machines, we've got your back. Double your equipment capacity, reduce wait times, and get more people working out! Our team of expert engineers combined with over 100 years of experience make Cogan your one-stop manufacturer for the most cost-effective space management solutions on the market.