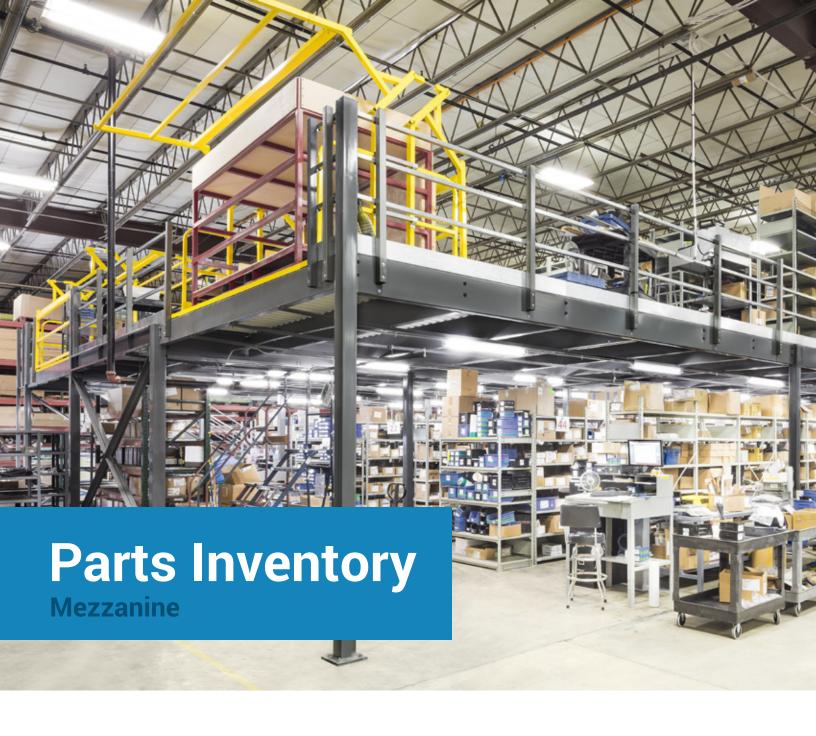

Maximize storage space, increase pick times and organize your warehouse like never before with a parts inventory mezzanine.

Maintaining orderly and efficient operations in your parts department can be a daunting task.

Thousands of small parts, hardware and miscellaneous items require significant storage space to ensure easy accessibility and accurate inventory control. Install a Cogan mezzanine and create ample surface area for racking and shelving units, rolling carts and trolleys, computer stations and any other equipment needed to keep your parts department running smoothly. The addition of safety pivot gates guarantees a secure loading zone for increased worker safety.