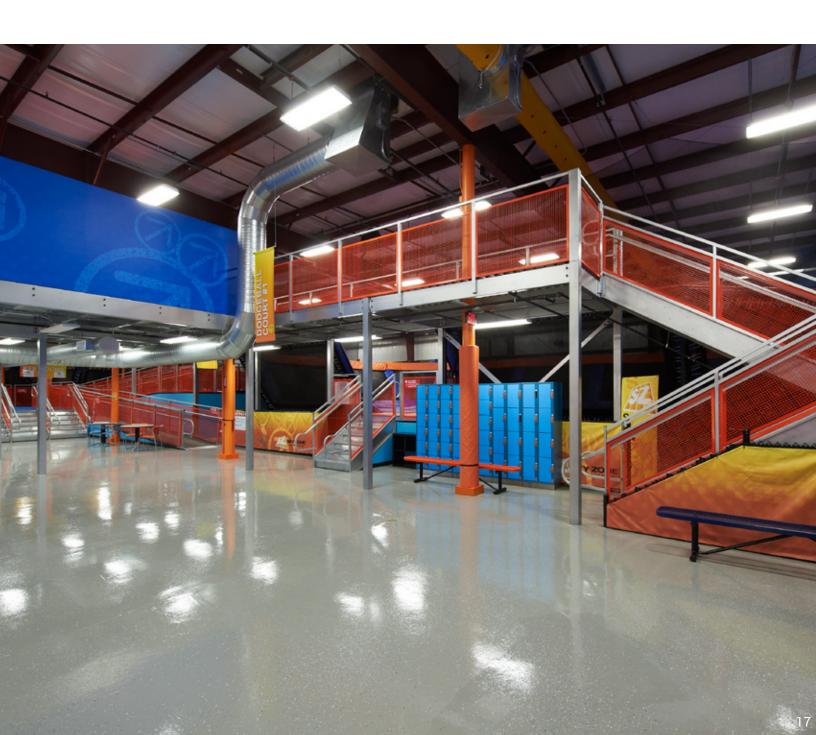

### Kids' Fun Zone

#### Mezzanine

From indoor trampolines to giant ball pits, dodge ball courts and much more, make fitness fun with a Cogan mezzanine.

Who says you can't bounce on a trampoline, leap into a giant ball pit, and play a game dodge ball all in one place? Cogan mezzanines offer the versatility and adaptability you need to turn every kid's dream into reality. Extra-wide staircases, wire mesh handrail and multi-tier designs create the perfect environment for safe, healthy and happy play. Use a Cogan mezzanine to transform your activity center into the ultimate all-in-one fun zone.