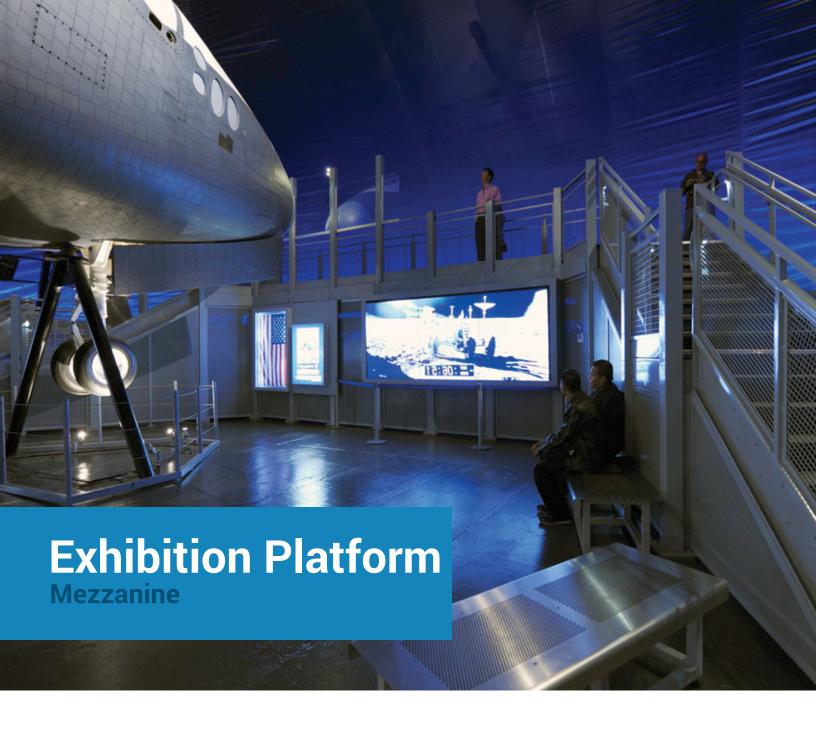

At the heart of our streamlined culture is our world-class capability in CNC precision-manufacturing and our expertise in 3D engineering software.

Whether you need an exhibtion platform like the one you will find at the Intrepid Sea, Air and Space

Museum in New York City, or you want to create an obversation gateway or tradeshow platform, a Cogan mezzanine will make the most out of your overhead space. At the cutting-edge, every Cogan mezzanine is 3D engineered and CNC Precision manufactured. This advanced technology ensures the accuracy of our designs for superior efficiency, consistency, quality and flexibility. Like NASA, Cogan is proud to raise the bar and be a leader, not a follower!