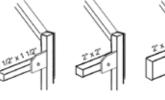

#### Consistent operating height of 83.5" / Special 4-point pivot system Easy and fast adjustability

Safety pivot gates are your safest bet for busy loading zones. Specially designed pivot arms allow the gate to be opened on one side while closed on the other, protecting your employees from dangerous fall accidents. Four point pivot system transfers vertical movement horizontally for easy manipulation in confined spaces. IN STOCK.

Gate width: 5' Gate width: 6' Gate width: 8'-10'