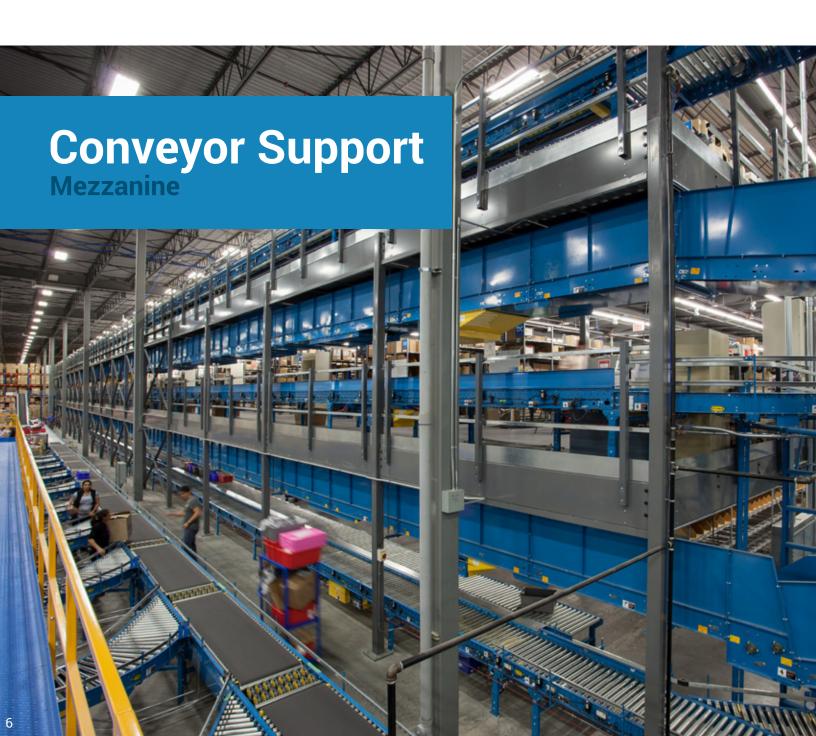

Quality, strength, and efficiency to keep your process running smoothly. From conception to installation, a Cogan mezzanine is innovation at it's best.

Don't be afraid to challenge a Cogan mezzanine! Constant movement and vibration can be tough on a structure, but a conveyor support mezzanine will live up to the rigorous pace of your work environment. When high-speed conveyors move over 40,000 packages a day, you need a support structure that won't flinch under pressure. Not only will a Cogan mezzanine double your floor space, the wide span design will increase visbility, functionality and safety for both your workers and your equipment. Convert your unsued space into a profitable conveyor support mezzanine.