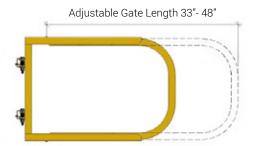

#### Self-Closing Safety Gate **SPECIFICATIONS**

Two adjustable sizes / Spring loaded hinges Available in 24" - 36" W and 33" - 48" W. Punched adjustment holes are Ø7/16" and spaced 1" apart C/C. Spring loaded hinges mean the gate closes automatically, reducing the risk of unknowingly walking or backing into the opening. Compatible with Cogan mezzanines, heavy-duty guardrail and pedestrian barriers. IN STOCK.

#### Plan View:

**FINISH** 

Adjustable Gate Length 24"-36"