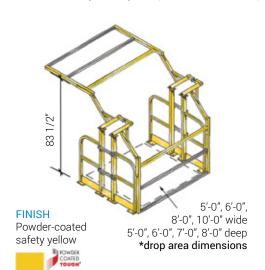

#### Consistent operating height of 83.5" / Special 4-point pivot system Easy and fast adjustability

Safety pivot gates are your safest bet for busy loading zones. Specially designed pivot arms allow the gate to be opened on one side while closed on the other, protecting your employees from dangerous fall accidents. Four point pivot system transfers vertical movement horizontally for easy manipulation in confined spaces. IN STOCK.