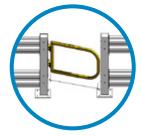

#### SAFETY PIVOT GATES

#### **SPECIFICATIONS**

#### Consistent operating height of 83.5" / Special 4-point pivot system Easy and fast adjustability

Safety pivot gates are your safest bet for busy loading zones. Specially designed pivot arms allow the gate to be opened on one side while closed on the other, protecting your employees from dangerous fall accidents. Four point pivot system transfers vertical movement horizontally for easy manipulation in confined spaces. IN STOCK.