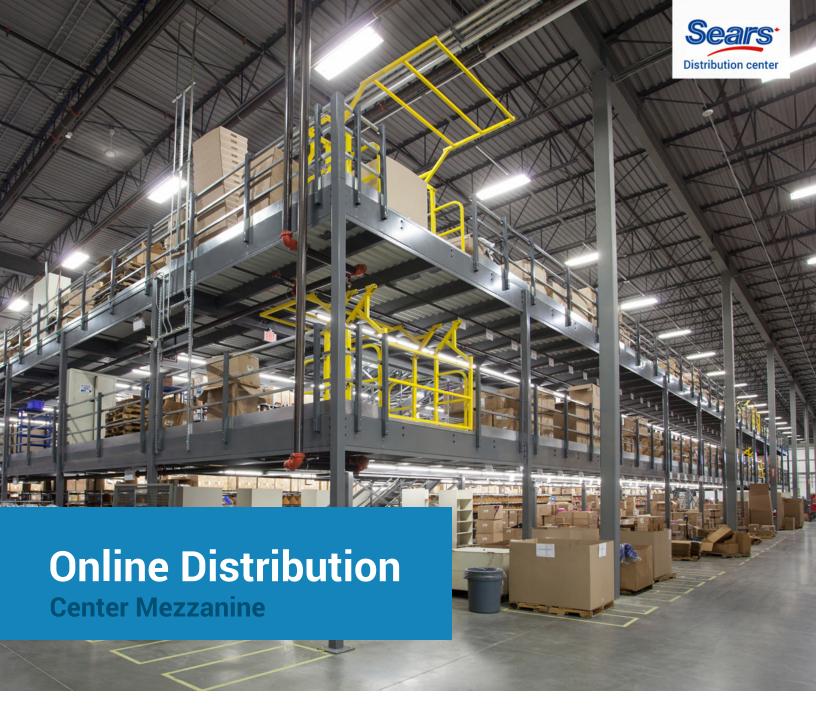

Stock and ship a massive amount of inventory quickly and efficiently. Cogan multi-level mezzanines are designed for high volume.

In today's online marketplace, vendors must offer a large selection of products in order to remain competitive. With a world of merchandise just a click away, shoppers expect to find exactly what they want, at the best price and with the fastest delivery. For the seller, stocking, picking and shipping these items is an enormous feat. Speed and organization are key. Cogan multi-level mezzanines can easy double the available workspace in your distribution center. Seamlessly integrate shelving, racking and conveyor systems to move your inventory quickly and efficiently.