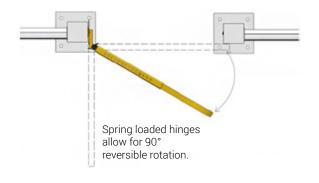

#### Self-Closing Safety Gate **SPECIFICATIONS**

Two adjustable sizes / Spring loaded hinges Available in 24" - 36" W and 33" - 48" W. Punched adjustment holes are Ø7/16" and spaced 1" apart C/C. Spring loaded hinges mean the gate closes automatically, reducing the risk of unknowingly walking or backing into the opening. Compatible with Cogan mezzanines, heavy-duty guardrail and pedestrian barriers. IN STOCK.