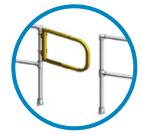

#### SAFETY PIVOT GATES

#### **SPECIFICATIONS**

#### Consistent operating height of 83.5" / Special 4-point pivot system Easy and fast adjustability

Safety pivot gates are your safest bet for busy loading zones. Specially designed pivot arms allow the gate to be opened on one side while closed on the other, protecting your employees from dangerous fall accidents. Four point pivot system transfers vertical movement horizontally for easy manipulation in confined spaces. IN STOCK.