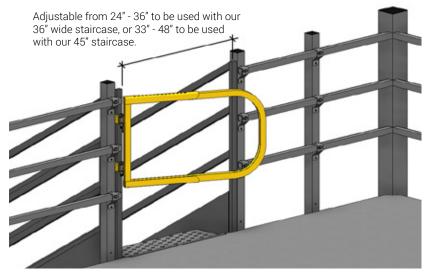

#### Self-Closing Safety Gate **SPECIFICATIONS**

Two adjustable sizes / Spring loaded hinges Available in 24" - 36" W and 33" - 48" W. Punched adjustment holes are Ø7/16" and spaced 1" apart C/C. Spring loaded hinges mean the gate closes automatically, reducing the risk of unknowingly walking or backing into the opening. Compatible with Cogan mezzanines, heavy-duty guardrail and pedestrian barriers. IN STOCK.