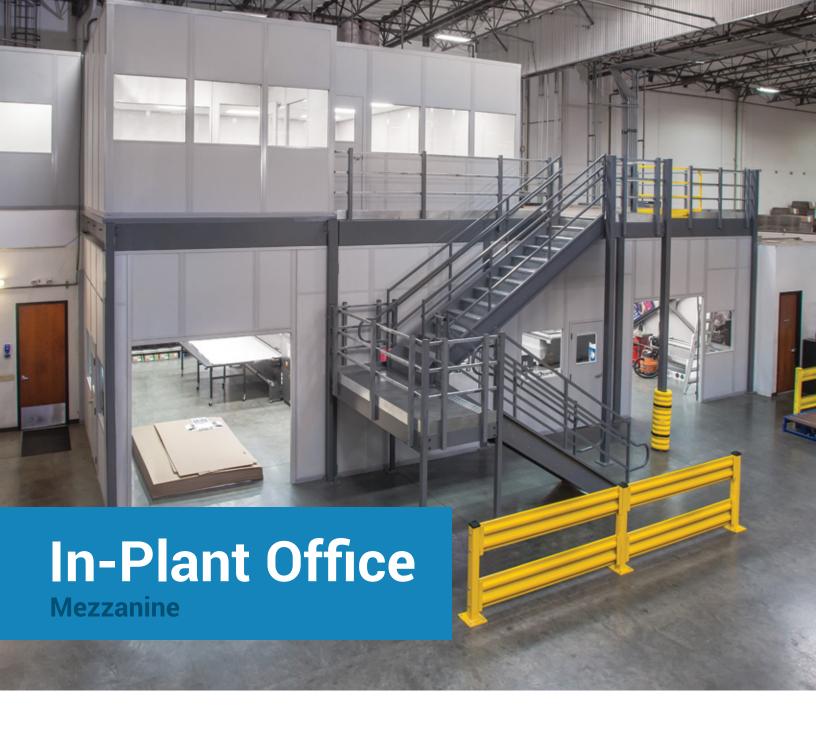

## Cogan products are built to last Our promise is for life

Custom-engineered mezzanines to revolutionize your workspace. Create a fully-integrated in-plant office above your production floor.

Versatility is synonymous with Cogan products and our mezzanines are no exception. In a busy

warehouse setting, office space must often be sacrificed in favour of larger production and storage areas. Install a Cogan mezzanine and put an end to these limitations. By creating a fully-integrated in-plant office above your production floor, a Cogan mezzanine can effectively double the usuable space in your facility, leaving ample room for computer stations, filing cabinets and other office equipment. Just another way Cogan mezzanines make your space work for you.