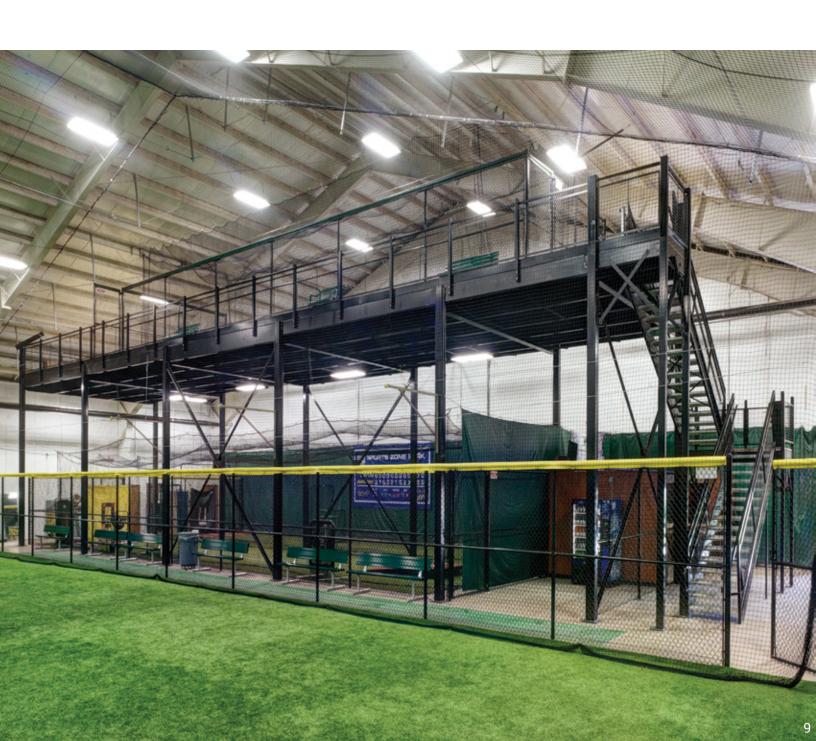

## **Sports Facility**

#### Mezzanine

An all-star player in your starting lineup. Knock it out of the park with a Cogan sports facility mezzanine. Don't get boxed in a corner by space shortages! Install a Cogan mezzanine and make sure your sports facility is up to scratch. Versatile to accomodate a range of applications, a Cogan mezzanine can easily double the playing field in your athletics center. Whether you require extra space for you an indoor soccer complex, driving range, baseball batting area, or even a school gym, Cogan mezzanines are in a league of their own. Just another part of our all-star track record!