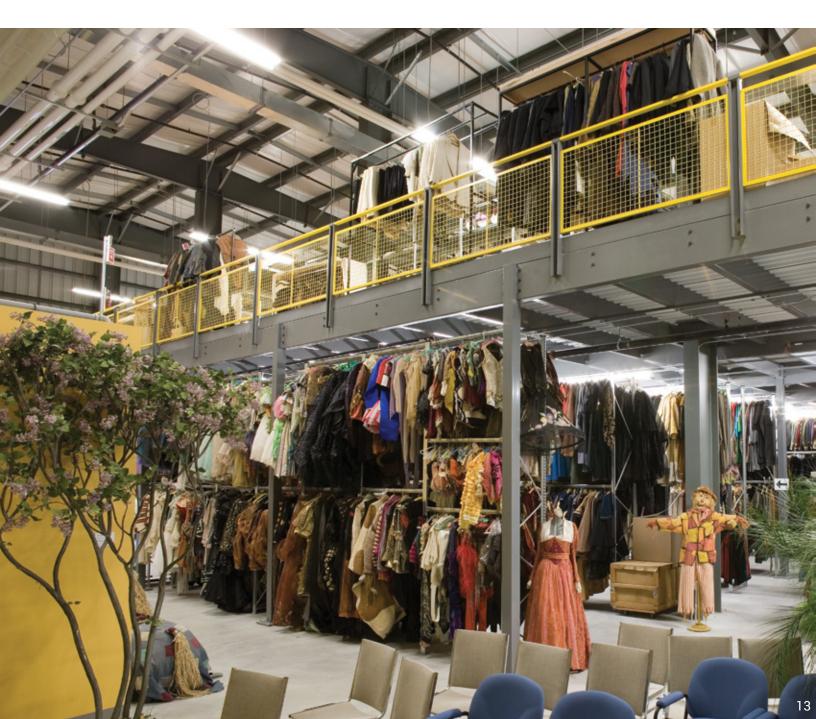

## **Theatre**

#### **Storage Mezzanine**

Never miss a cue with Cogan mezzanines for theatre costume and prop storage.
Guaranteed to steal the show!

The logistics of coordinating a large-scale theatre event is a major undertaking. Razor sharp organization is essential to keep multiple productions running smoothly. With hundreds of costume and set changes, lighting and music cues, and countless props, there is zero space for backstage clutter. Utilize a Cogan mezzanine and create a seamlessly fuctional dressing room, storage, and backstage waiting area. From opening lines to curtain call, Cogan mezzanine are guarateed to steal the show!